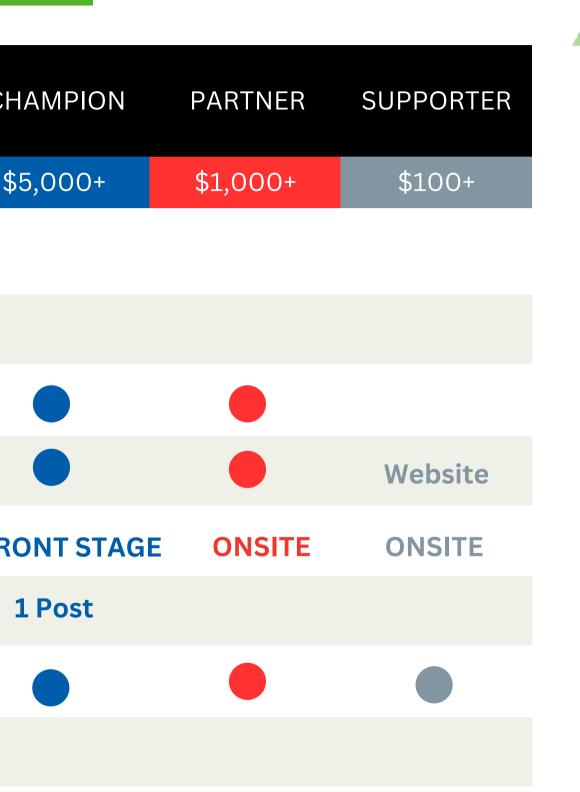

## **SPONSORSHIP OPPORTUNITIES**

| THE DOWNTOWN SPRINGFIELD FAMILY FUNFEST OFFERS A<br>UNIQUE MARKETING OPPORTUNITY FOR YOUR BUSINESS. AS A<br>SPONSOR, YOU WILL BE ELIGIBLE FOR THE FOLLOWING | VISIONARY  | CATALYST   | CH  |
|-------------------------------------------------------------------------------------------------------------------------------------------------------------|------------|------------|-----|
| BENEFITS:                                                                                                                                                   | \$15,000+  | \$10,000+  | \$  |
| Logo and link to your website included in 1 email blast to our<br>database of 13,000+ contacts                                                              |            |            |     |
| Business name mentioned and logo included in all promotional ads and business name mentioned in radio ads                                                   |            |            |     |
| Reserved exhibitor table space                                                                                                                              |            |            |     |
| Inclusion of sponsors name in all marketing materials                                                                                                       |            |            |     |
| Sponsor logo placed on onsite event signage                                                                                                                 | MAIN STAGE | MAIN STAGE | FRO |
| Social media post(s) w/logo and mention                                                                                                                     | 3 Post     | 2 Post     | -   |
| Verbal recognition on the main stage during event                                                                                                           |            |            |     |
| Opportunity to speak on stage at event                                                                                                                      |            |            |     |
|                                                                                                                                                             |            |            |     |

Benefits listed above apply to those who submit the sponsorship opportunity form by August 2, 2024.