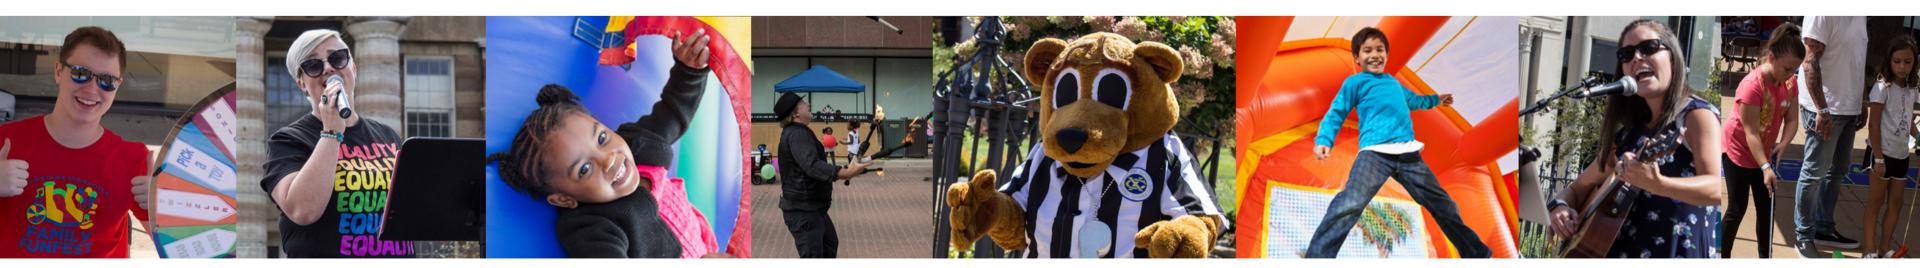

#### **ABOUT THE DOWNTOWN SPRINGFIELD FAMILY FUNFEST**

The Downtown Springfield Family FunFest started as a simple idea: children and families. With an incredibly vibrant downtown Springfield festival scene, there wasn't one that was designed specifically for children and families. We couldn't understand how that could be! So we decided to start the first. This year, the FunFest will be held on September 7, 2024. Held on the Y Block in downtown Springfield, the FunFest is packed with laughter, joy, and family-centered entertainment. This event provides outreach to families by fostering an environment that allows families to bond and strengthen their family unit, create community connections, and learn about supportive resources that families need to thrive. Families enjoy a plethora of activities including inflatable obstacle courses, bounce houses, interactive games, delicious treats from food trucks, special character appearances, and continuous entertainment on the vibrant main stage.

#### **Impact and Importance**

The FunFest is a chance for all of us to come together for the most important cause of all: protecting our children. 100% of the profits from the FunFest go to the various programs and trainings offered by Prevent Child Abuse Illinois throughout the state. These funds help us expand our reach with prevention programs and initiatives to the people and professionals that need them most. Together, we can create great childhoods for all children in Illinois and at the FunFest, we can have a ton of fun while doing it!